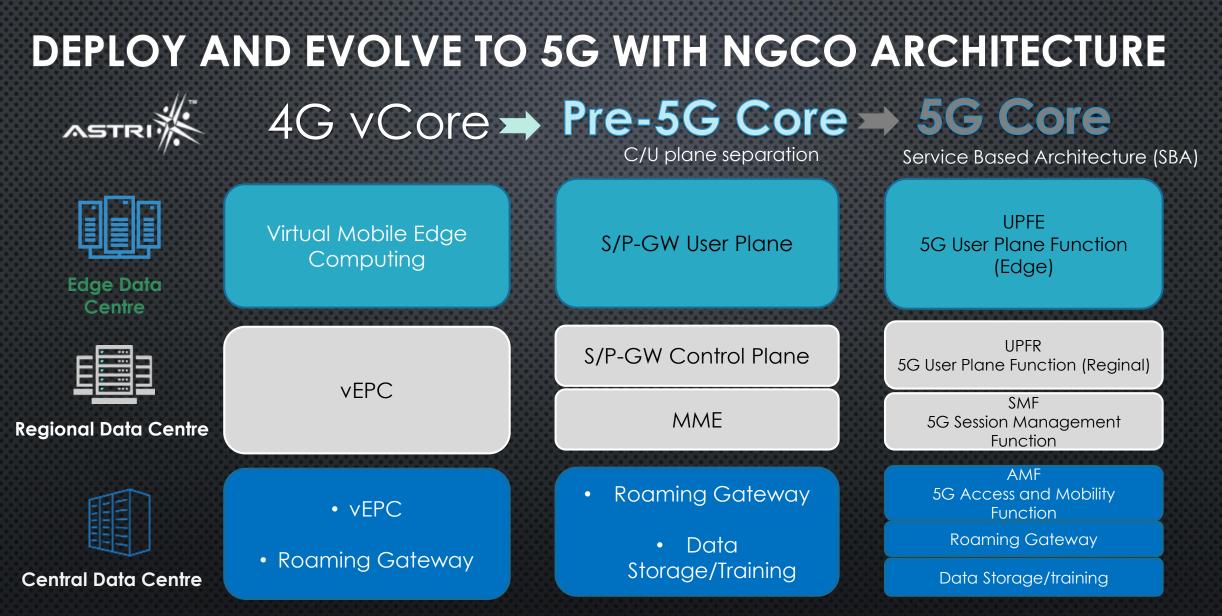

## **DEPLOY AND EVOLVE TO 5G WITH NGCO ARCHITECTURE**

Edge Data Centre (DC)

Regional Data Centre (DC)

Central Data Centre (DC)

ASTRI virtual MEC enables time critical data offloads for MEC applications