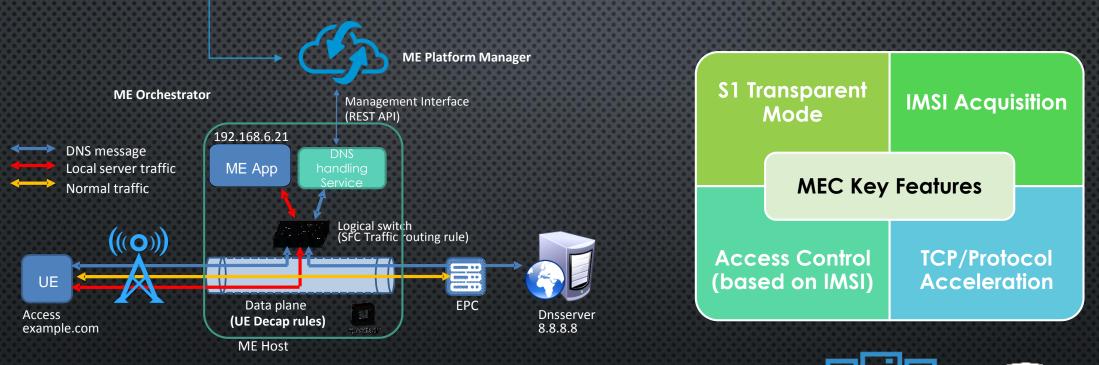

### **ASTRI VIRTUAL MEC**

Orchestration

ASTRI MEC provides additional key features besides network offloading