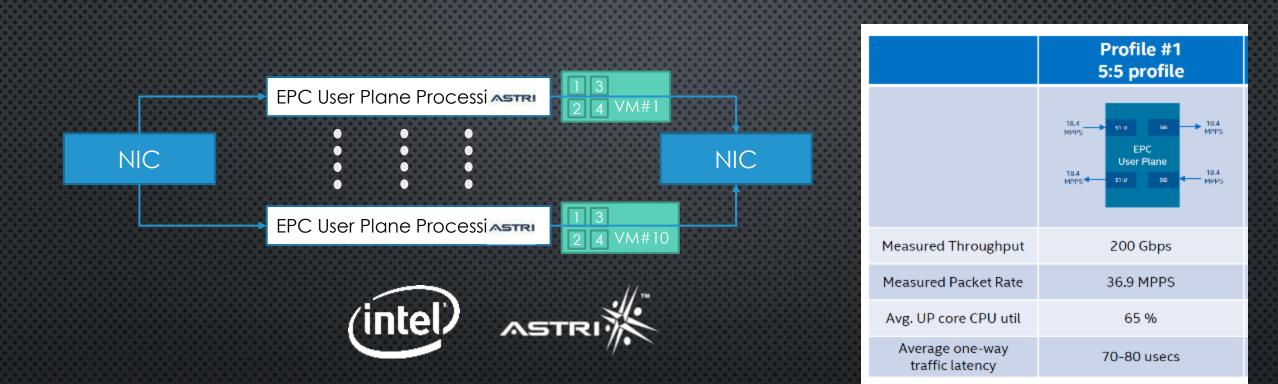

### **VIRTUAL EPC – DELIVERS 200GBPS THROUGHPUT**

ASTRI: High Performance virtual EPC User Plane Processing stack Intel: Intel Scalable Processor Platform + NIC: load distribution to VMs with linear scale up

Intel and ASTRI delivers 200Gbps 4G/5G user plane throughput, while providing headroom for applications!

6