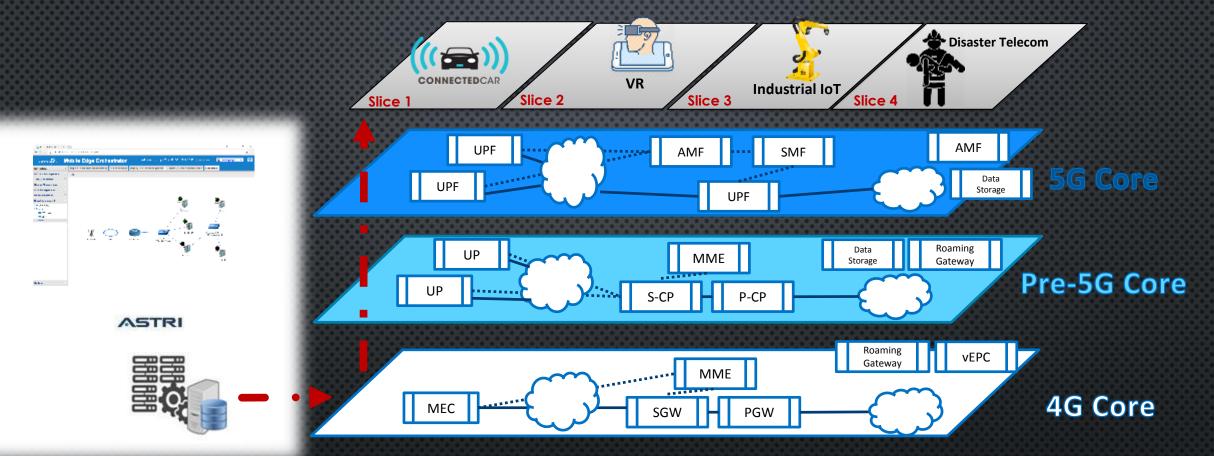

## **DEPLOY AND EVOLVE TO 5G WITH NGCO ARCHITECTURE**

Edge Data Centre (DC)

Regional Data Centre (DC)

Central Data Centre (DC)

ASTRI virtual MEC enables time critical data offloads for MEC applications