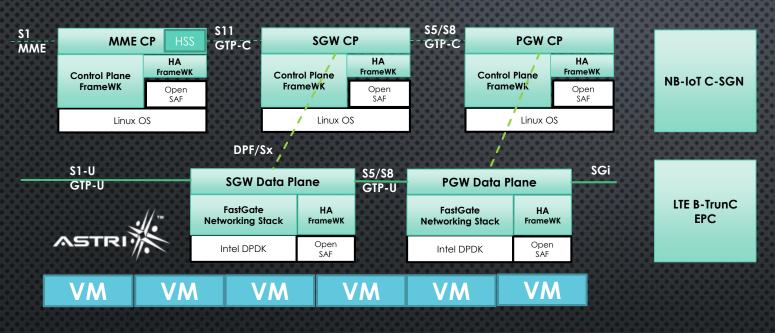

### **ASTRI VIRTUAL EPC**

#### Orchestration

Virtual EPC

 <u>End-to-end</u>: End-to-end deployments, ideal for private network deployments

- <u>Virtualization:</u> Support virtualized or non-virtualized on general purpose x86 platform
- Evolving to 5G: support R13&R14 and ready to R15
- <u>Orchestration</u>: end-to-end NFV orchestration for virtual network functions (VNF)