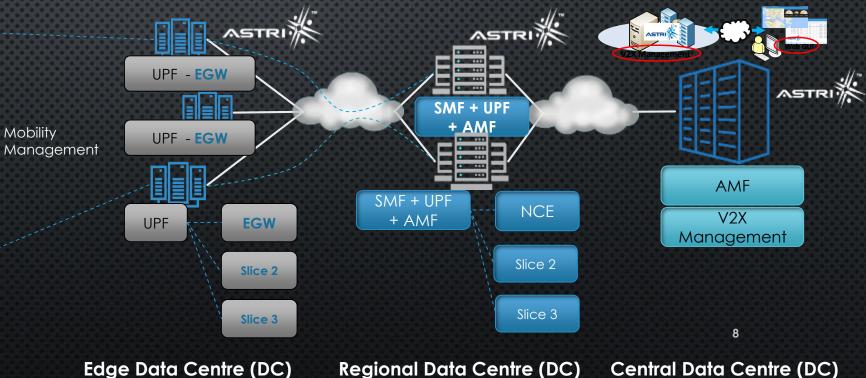

#### Edge Gateway (EGW) & Area Analysis Engine (AAE)

For specific local road environment analysis, real-time road situation monitoring, potential danger & traffic black spot identification, and generate alarms to individual vehicle in a local area

#### Network Cooperation Engine (NCE)

For real-time traffic management based on multiple local areas vehicles info from EGWs, in response to current traffic situations (like traffic congestion, accidents etc) with provisioned strategy plan & policy

#### V2X Management

For centralized V2X orchestration, traffic management, strategy plan & policy control to configure & provision different NCEs in wide area