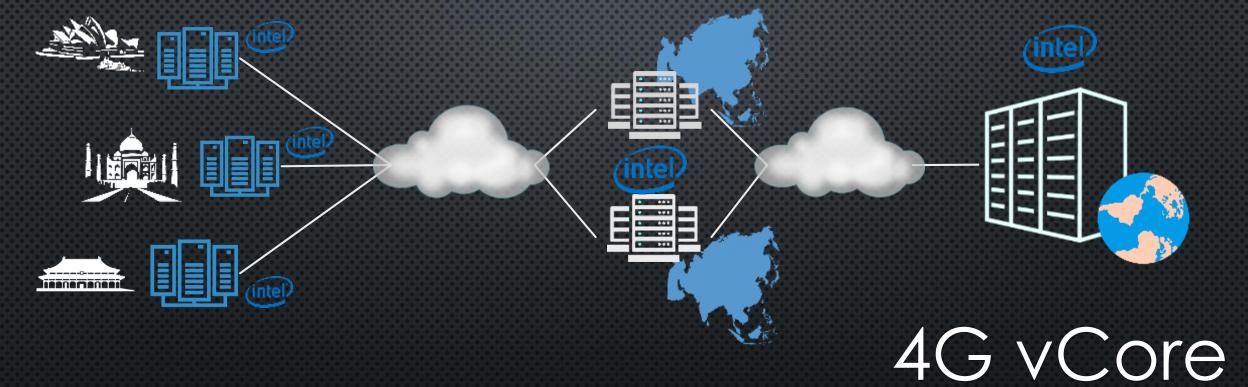

## Virtual EPC/MEC on NGCO



## **DEPLOY AND EVOLVE TO 5G WITH NGCO ARCHITECTURE**

Edge Data Centre (DC)

Regional Data Centre (DC)

Central Data Centre (DC)



ASTRI virtual MEC enables time critical data offloads for MEC applications



### **ASTRI VIRTUAL EPC**



#### Orchestration





Virtual EPC

 <u>End-to-end</u>: End-to-end deployments, ideal for private network deployments

- <u>Virtualization:</u> Support virtualized or non-virtualized on general purpose x86 platform
- Evolving to 5G: support R13&R14 and ready to R15
- <u>Orchestration</u>: end-to-end NFV orchestration for virtual network functions (VNF)

### **ASTRI VIRTUAL MEC**



Orchestration





ASTRI MEC provides additional key features besides network offloading

### **VIRTUAL EPC – DELIVERS 200GBPS THROUGHPUT**



ASTRI: High Performance virtual EPC User Plane Processing stack Intel: Intel Scalable Processor Platform + NIC: load distribution to VMs with linear scale up

Int