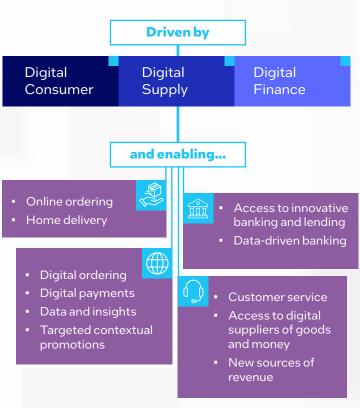

## Forward Integration

Consumers | Loyalty | ONDC

- New customers through ONDC
- Aine existing customers
- image uplift
- Business process optimization
- 🙎 Virtual merchandize
- Data and video analytics

- Brand 'inner circle'
- More promos
- Better trade margins
- Hinancial inclusion
- Access to competitive capital